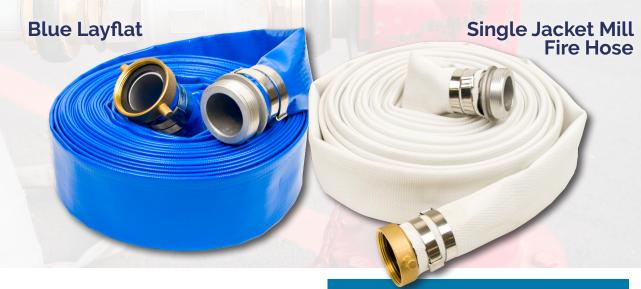

## HYDRANT ADAPTER BYPASS **HOSE ASSEMBLIES**

Our bypass assemblies offer a choice between our reliable Blue PVC lay flat hose or our durable Single Jacket Mill Fire Hose. These assemblies are designed for quick and easy connection to hydrants, ensuring uninterrupted water service during the repair of the city service mainline.

### **Single Jacket Mill Firehose**

- Material: Polyester Woven Jacket Over Smooth Synthetic Rubber
- Temperature: -30°F to +180°F
- Connections:
  - Brass Hydrant Connections
  - 304 SS Male Connections

#### **Blue Layflat**

- Material: Woven High Tensile Strength Yarn
- Temperature: 15°F to +130°F
- Connections:
  - Brass Hydrant Connections
  - 304 SS Male Connections

FOR MORE INFORMATION ON OUR **FULL HOSE SELECTION GIVE US A CALL!**